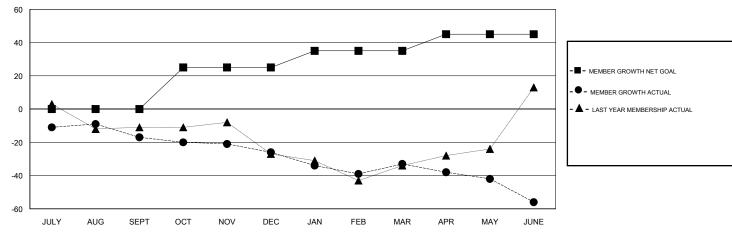

## LOCATION WISCONSIN

**GMT CA** 

| Clubs                 |               |           |               | Members               |                           |                         |                                              |
|-----------------------|---------------|-----------|---------------|-----------------------|---------------------------|-------------------------|----------------------------------------------|
| RESULTS FOR 2017-2018 |               |           |               | RESULTS FOR 2017-2018 |                           |                         |                                              |
| QUARTER               | NEW CLUB GOAL | NEW CLUBS | DROPPED CLUBS | QUARTER               | MEMBER GROWTH NET<br>GOAL | MEMBER GROWTH<br>ACTUAL | DROPPED MEMBERS ACTUAL (including transfers) |
| JULY/AUG/SEPT         | 0             | 0         | 0             | JULY/AUG/SEPT         | 0                         | 28                      | 40                                           |
| OCT/NOV/DEC           | 1             | 0         | 0             | OCT/NOV/DEC           | 25                        | 49                      | 53                                           |
| JAN/FEB/MAR           | 0             | 0         | 0             | JAN/FEB/MAR           | 10                        | 30                      | 37                                           |
| APR/MAY/JUNE          | 0             | 0         | 1             | APR/MAY/JUNE          | 10                        | 48                      | 67                                           |